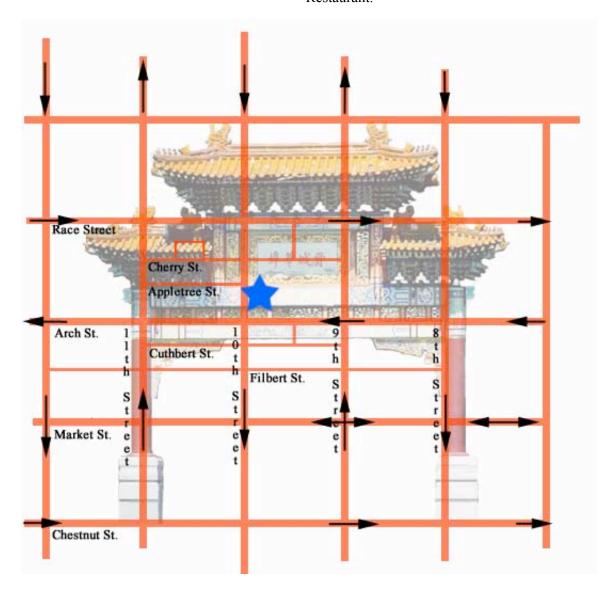

## **Address:**

Moy Yat Ving Tsun Martial Intelligence 117 North 10th Street, 5th Floor Philadelphia, PA 19107

Phone: (215) 238-9066

E-Mail: myvtmi@verizon.net

Moy Yat Ving Tsun Martial Intelligence is located in the heart of Philadelphia's "China Town" district. You can find the entrance to our school just north of the China Town friendship gate located at the intersection of 10th Street and Arch Street. If you go north from the gate, you will find our entrance on the right side of 10th Street, next to the entrance to Penang Restaurant.